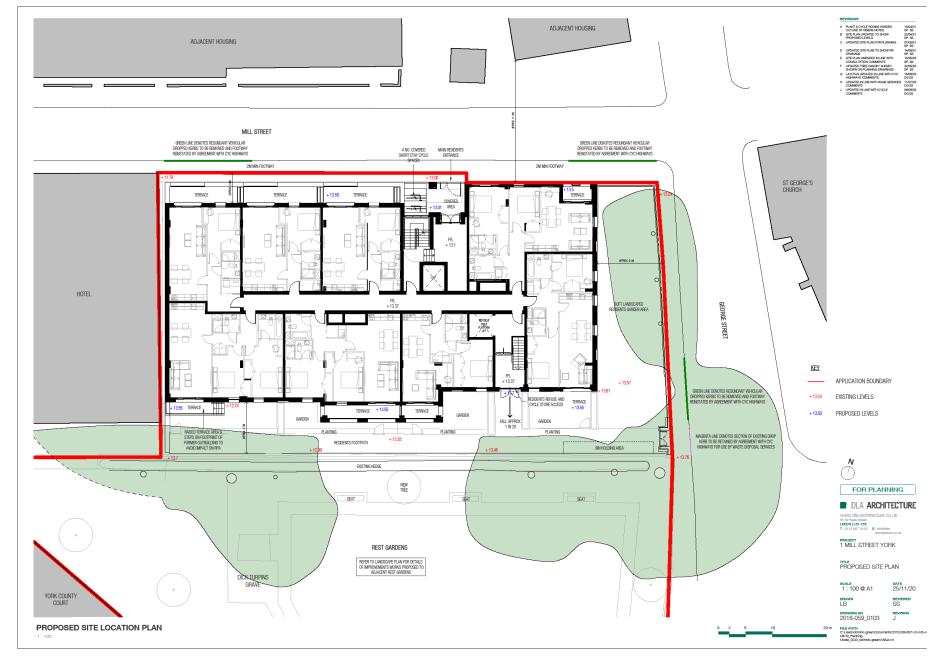

### Planning Committee B

21/01045/FULM Tramways Club 1 Mill Street

## Site Plan – existing building shown as hatched



### Existing floor plan – basement



# Existing Floor plans – ground floor



#### REVISIONS

### Existing North and East elevations



#### EXISTING NORTHERN ELEVATION





FOR PLANNING

## Existing South and West elevations



### **Proposed Site Plan**



# Proposed basement floor plan



### Proposed ground floor plan



## Proposed typical upper floors plan



### Proposed fourth floor plan



#### Proposed north and east elevations





### Smoth Red/Darge MMB fibit is local specification (TBC) tail Shetcher bord with experienced arounced to inside opening. Dutk gray recentor pointing, Proceedings of the second pointing, Proceding in course detail where showes to defined the local level content of bell of Shetcher bond with expressed curround to written general guide. The process of the process of the second pointing. The process of the second pointing in Proceeding area could be about to Showe plant, ashing be reflected pointing. The process effect, and the process of the process effect, and the process of the process effect. PPC alum