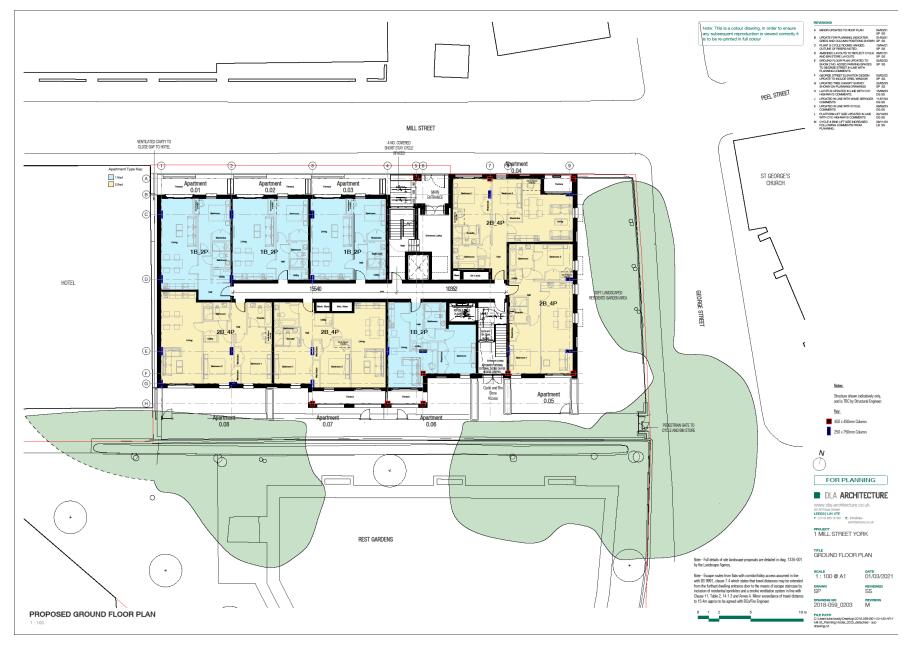

### Planning Committee B

21/01045/FULM Tramways Club 1 Mill Street

## Site Plan – existing building shown as hatched



### Existing floor plan – basement



# Existing Floor plans – ground floor



#### REVISIONS

### Existing North and East elevations



#### EXISTING NORTHERN ELEVATION





FOR PLANNING

## Existing South and West elevations



### **Proposed Site Plan**



# Proposed basement floor plan



### Proposed ground floor plan



## Proposed typical upper floors plan



### Proposed fourth floor plan



#### Proposed north and east elevations





### Smoth Red/Darge MMB fibit is local specification (TBC) tail Shetcher bord with experienced arounced to inside opening. Dutk gray recentor pointing, Proceedings of the second pointing, Proceding in course detail where showes to defined the local level content of bell of Shetcher bond with expressed curround to written general guide. The process of the process of the second pointing. The process of the second pointing in Proceeding area could be about to Showe plant, ashing be reflected pointing. The process effect, and the process of the process effect, and the process of the process effect. PPC aluminum windows and doors with deally glasted with Firmer colour TBC —