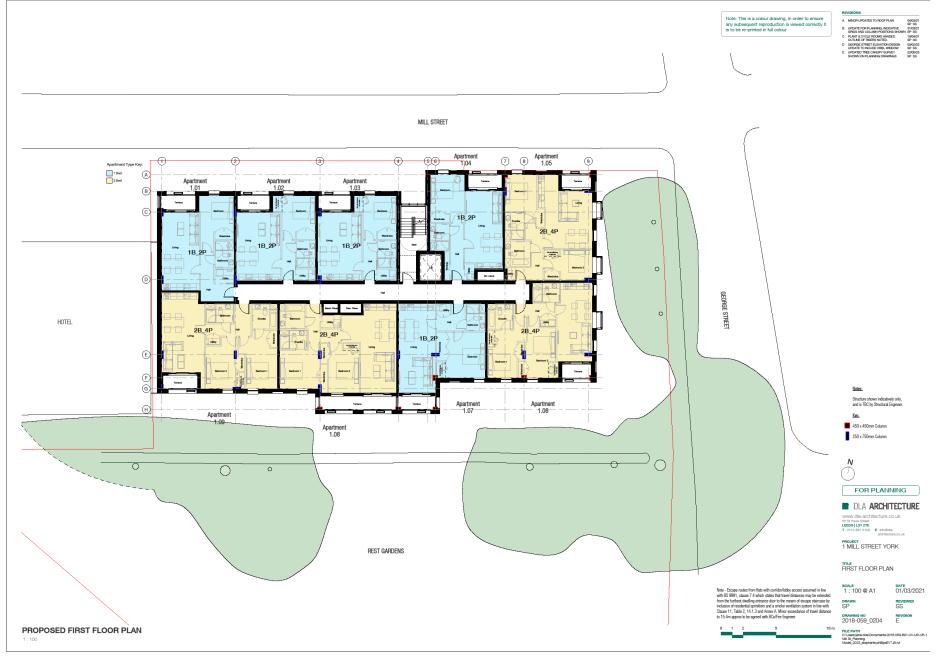

### Planning Committee B

21/01045/FULM Tramways Club 1 Mill Street

## Site Plan – existing building shown as hatched



### Existing floor plan – basement



# Existing Floor plans – ground floor



#### REVISIONS

### Existing North and East elevations



#### EXISTING NORTHERN ELEVATION





FOR PLANNING

## Existing South and West elevations



### **Proposed Site Plan**



# Proposed basement floor plan



### Proposed ground floor plan



## Proposed typical upper floors plan



### Proposed fourth floor plan



#### Proposed north and east elevations





### Smoth Red/Darge MMB fibit is local specification (TBC) tail Shetcher bord with experienced arounced to inside opening. Dutk gray recentor pointing, Proceedings of the second pointing, Proceding in course detail where showes to defined the local level content of bell of Shetcher bond with expressed curround to written general guide. The process of the process of the second pointing. The process of the second pointing in Proceeding area could be about to Showe plant, ashing be reflected pointing. The process effect, and the process of the process effect, and the process of the process effect. PPC aluminum windows and doors with deally glasted with Firmer colour TBC — bronce effect. PPC aluminum windows with