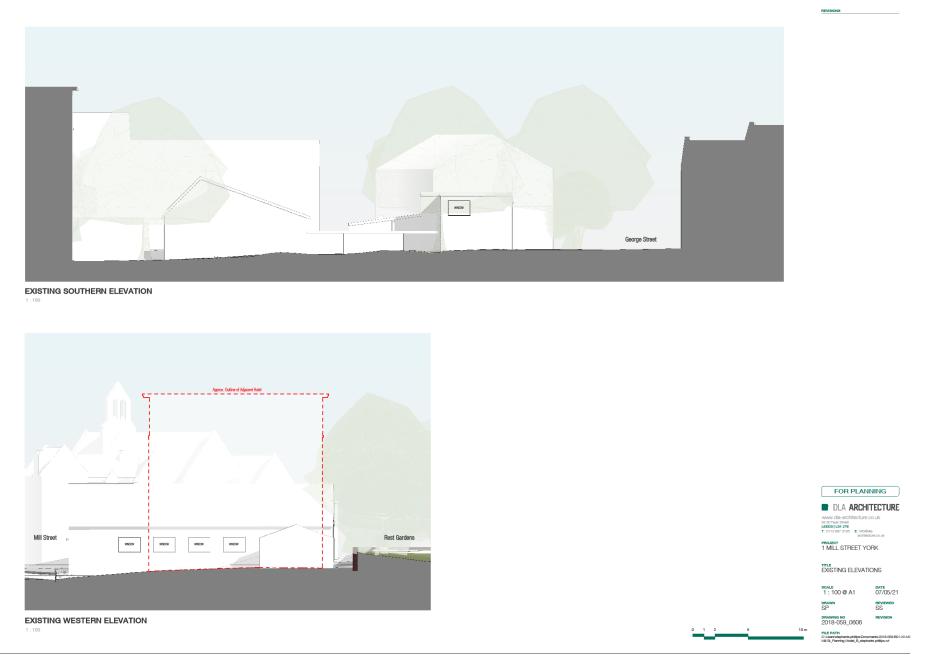

### Planning Committee B

21/01045/FULM Tramways Club 1 Mill Street

## Site Plan – existing building shown as hatched



### Existing floor plan – basement



# Existing Floor plans – ground floor



#### REVISIONS

### Existing North and East elevations



#### EXISTING NORTHERN ELEVATION





FOR PLANNING

## Existing South and West elevations



### **Proposed Site Plan**



# Proposed basement floor plan



### Proposed ground floor plan



## Proposed typical upper floors plan



### Proposed fourth floor plan



#### Proposed north and east elevations





### Smoth Red/Darge MMB fibit is local specification (TBC) tail Shetcher bord with experienced arounced to inside opening. Dutk gray recentor pointing, Proceedings of the second pointing, Proceding in course detail where showes to defined the local level content of bell of Shetcher bond with expressed curround to written general guide. The process of the process of the second pointing. The process of the second pointing in Proceeding area could be about to Showe plant, ashing be reflected pointing. The process effect, and the process of the process effect, and the process o