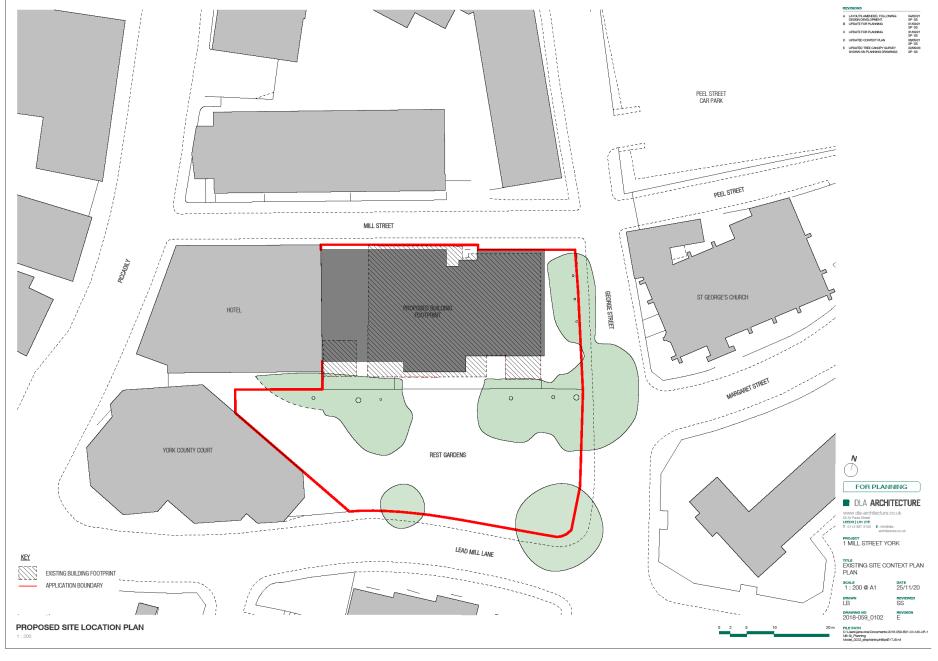

### Planning Committee B

21/01045/FULM Tramways Club 1 Mill Street

## Site Plan – existing building shown as hatched



### Existing floor plan – basement



# Existing Floor plans – ground floor



#### REVISIONS

### Existing North and East elevations



#### EXISTING NORTHERN ELEVATION





FOR PLANNING

## Existing South and West elevations



### **Proposed Site Plan**



# Proposed basement floor plan



### Proposed ground floor plan



## Proposed typical upper floors plan



### Proposed fourth floor plan



#### Proposed north and east elevations





### Smoth Red/Darge MMB fibit is local specification (TBC) tail Shetcher bord with experienced arounced to inside opening. Dutk gray recentor pointing, Proceedings of the second pointing, Proceding in course detail where showes to defined the local level content of bell of Shetcher bond with expressed curround to written general guide. The process