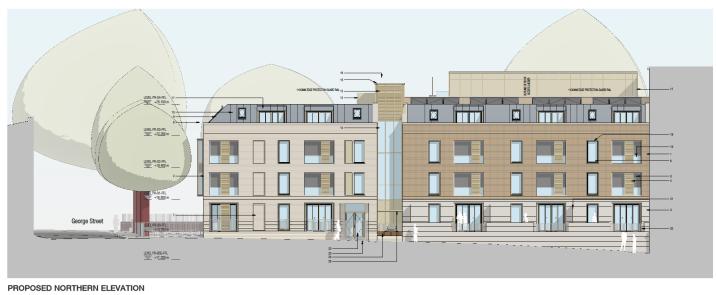

### Planning Committee B

21/01045/FULM Tramways Club 1 Mill Street

## Site Plan – existing building shown as hatched



### Existing floor plan – basement



# Existing Floor plans – ground floor



#### REVISIONS

### Existing North and East elevations



#### EXISTING NORTHERN ELEVATION





FOR PLANNING

## Existing South and West elevations



### **Proposed Site Plan**



# Proposed basement floor plan



### Proposed ground floor plan



## Proposed typical upper floors plan



### Proposed fourth floor plan



#### Proposed north and east elevations





### Smoth Red/Darge MMB fibit is local specification (TBC) tail Shetcher bord with experienced arounced to inside opening. Dutk gray recentor pointing, Proceedings of the second pointing, Proceding in course detail where showes to defined the local level content of bell of Shetcher bond with expressed curround to written general guide. The process of the process of the second pointing. The process of the second pointing in Proceeding area could be about to Showe plant, ashing be reflected pointing. The process effect, and the process of the process effect, and the process of the process effect. PPC aluminum windows and doors with deally glasted with Firmer colour TBC — bronce effect. PPC aluminum windows with color glasted with Firmer colour TBC — bronce effect. PPC aluminum windows wi