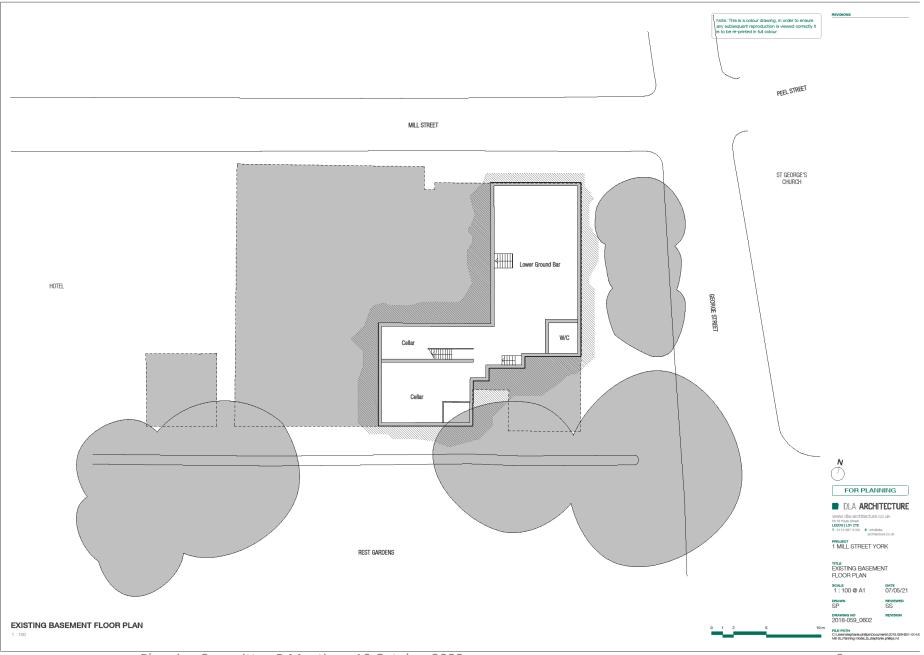

### Planning Committee B

21/01045/FULM Tramways Club 1 Mill Street

## Site Plan – existing building shown as hatched



### Existing floor plan – basement



# Existing Floor plans – ground floor



#### REVISIONS

### Existing North and East elevations



#### EXISTING NORTHERN ELEVATION





FOR PLANNING

## Existing South and West elevations



### **Proposed Site Plan**



# Proposed basement floor plan



### Proposed ground floor plan



## Proposed typical upper floors plan



### Proposed fourth floor plan



#### Proposed north and east elevations





### Smoth Red/Darge MMB fibit is local specification (TBC) tail Shetcher bord with experienced arounced to inside opening. Dutk gray recentor pointing, Proceedings of the second pointing, Proceding in course detail where showes to defined the local level content of bell of Shetcher bond with expressed curround to written general guide. The process of the process of the second pointing.