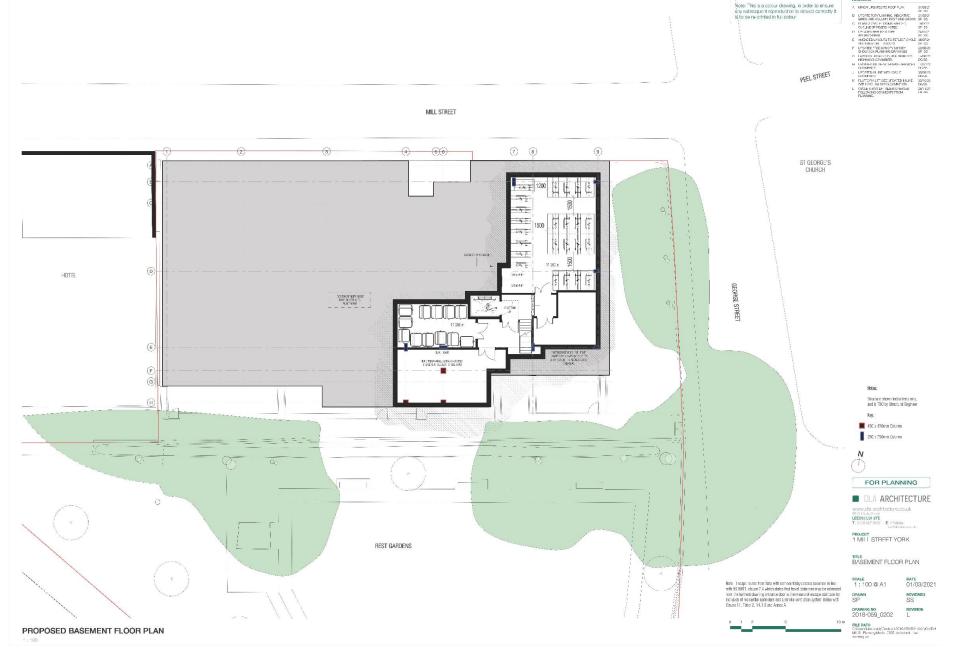

### Planning Committee B

21/01045/FULM Tramways Club 1 Mill Street

## Site Plan – existing building shown as hatched



### Existing floor plan – basement



# Existing Floor plans – ground floor



#### REVISIONS

### Existing North and East elevations



#### EXISTING NORTHERN ELEVATION





FOR PLANNING

## Existing South and West elevations



### **Proposed Site Plan**



# Proposed basement floor plan



### Proposed ground floor plan



## Proposed typical upper floors plan



### Proposed fourth floor plan



#### Proposed north and east elevations





### Smoth Red/Darge MMB fibit is local specification (TBC) tail Shetcher bord with experienced arounced to inside opening. Dutk gray recentor pointing, Proceedings of the second pointing, Proceding in course detail where showes to defined the local level content of bell of Shetcher bond with expressed curround to written general guide. The process of the process of the second pointing. The process of the second pointing in Proceeding area could be about to Showe plant, ashing be reflected pointing. The process effect, and the process of the process effect, and the process of the process effect. PPC aluminum windows and doors with deally