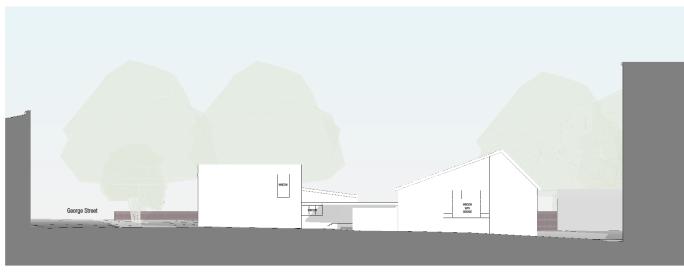

### Planning Committee B

21/01045/FULM Tramways Club 1 Mill Street

## Site Plan – existing building shown as hatched



### Existing floor plan – basement



# Existing Floor plans – ground floor



#### REVISIONS

### Existing North and East elevations



#### EXISTING NORTHERN ELEVATION





FOR PLANNING

## Existing South and West elevations



### **Proposed Site Plan**



# Proposed basement floor plan



### Proposed ground floor plan



## Proposed typical upper floors plan



### Proposed fourth floor plan



#### Proposed north and east elevations





### Smoth Red/Darge MMB fibit is local specification (TBC) tail Shetcher bord with experienced arounced to inside opening. Dutk gray recentor pointing, Proceedings of the second pointing, Proceding in course detail where showes to defined the local level content of bell of Shetcher bond with expressed curround to written general guide. The process of the process of the second pointing. The process of the second pointing in Proceeding area could be about to Showe plant, ashing be ref