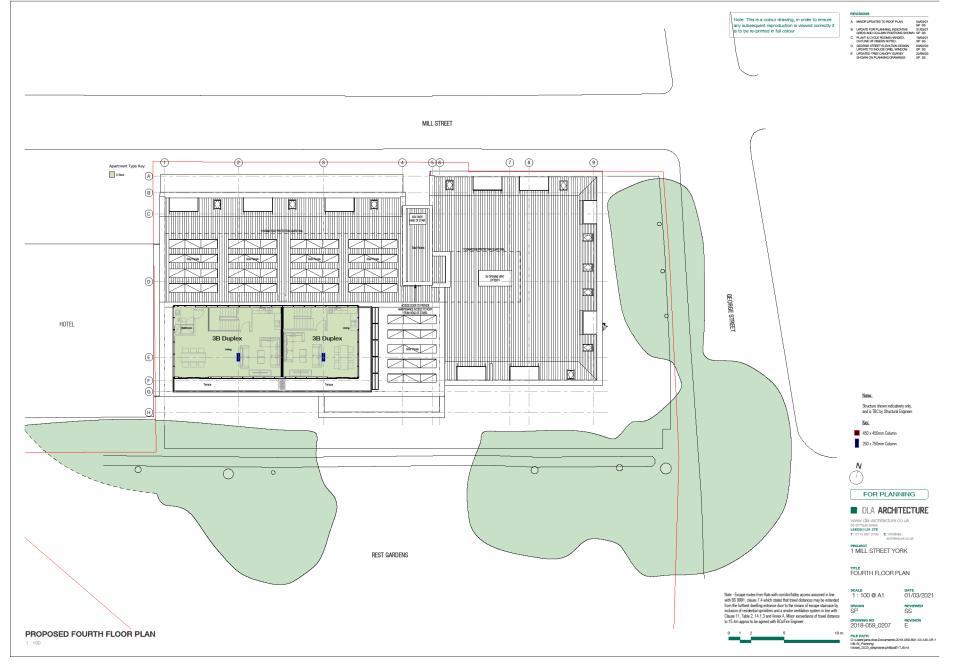

### Planning Committee B

21/01045/FULM Tramways Club 1 Mill Street

## Site Plan – existing building shown as hatched



### Existing floor plan – basement



# Existing Floor plans – ground floor



#### REVISIONS

### Existing North and East elevations



#### EXISTING NORTHERN ELEVATION





FOR PLANNING

## Existing South and West elevations



### **Proposed Site Plan**



# Proposed basement floor plan



### Proposed ground floor plan



## Proposed typical upper floors plan



### Proposed fourth floor plan



#### Proposed north and east elevations





### Smoth Red/Darge MMB fibit is local specification (TBC) tail Shetcher bord with experienced arounced to inside opening. Dutk gray recentor pointing, Proceedings of the second pointing, Proceding in course detail where showes to defined the local level content of bell of Shetcher bond with expressed curround to written general guide. The process of the process of the second pointing. The process of the second pointing in Proceeding area could be about to Showe plant, ashing be reflected pointing. The process effect, and the process of the process effect, and the process of the process effect. PPC aluminum windows and doors with deally glasted with Firmer colour TBC — bronce effect. PPC aluminum windows with color glasted with Firmer colour T