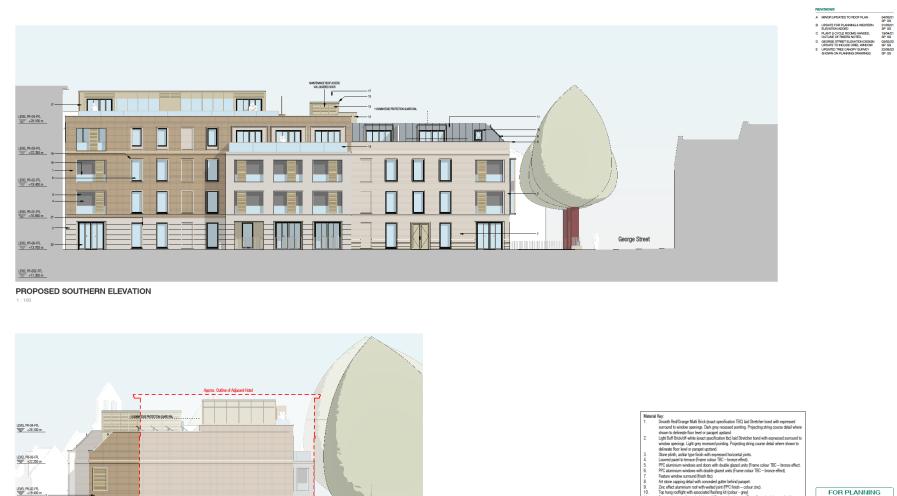

y plan for planting details. Farmas pareis— refer last participated from the colorists boundary. Entrace pareis— refer to Landscape Agency plan for planting details. Farmas pareis— refer to Landscape Agency plan for planting details. Farmas pareis— refer to Landscape Agency plan for planting details. Farmas pareis— refer to Landscape Agency plan for planting details. Farmas pareis— refer to Landscape Agency plant for planting details.

narrows 2m footway.
Lightweight Canopy over short stay cycle spaces in line with CYC Highways comments.

#### **FACADE MATERIAL KEY (PLANNING)**







■ DLA ARCHITECTURE

04/03/21 SP SS 31/03/21 SP SS 19/04/21 SP SS 03/02/22 SP SS 22/05/23 SP SS 15/06/23 DG SS

A MINOR UPDATES TO ROOF PLAN

1:100 @ A1 2018-059\_0210

### Proposed south and west elevations



1. The control heddburgh Milh filed (send specification TDD) but 80 therite broad with expressed an arrow of twicking services. A service specification TDD (services from the control specification to the different broad with expressed surrowd to deliver the control specification to the different broad with expressed surrowd to deliver the from the control prices.

1. User of price is better prices of the control prices.
1. Other prices whether the prices of the control prices.
1. Other prices whether the prices of the control prices.
1. PPO duranties under some data with the prices of the control prices.
1. PPO duranties under the control prices.
1. PPO duranties under the prices of the control prices.
1. PPO duranties under the prices of the control prices.
1. PPO duranties under the pr