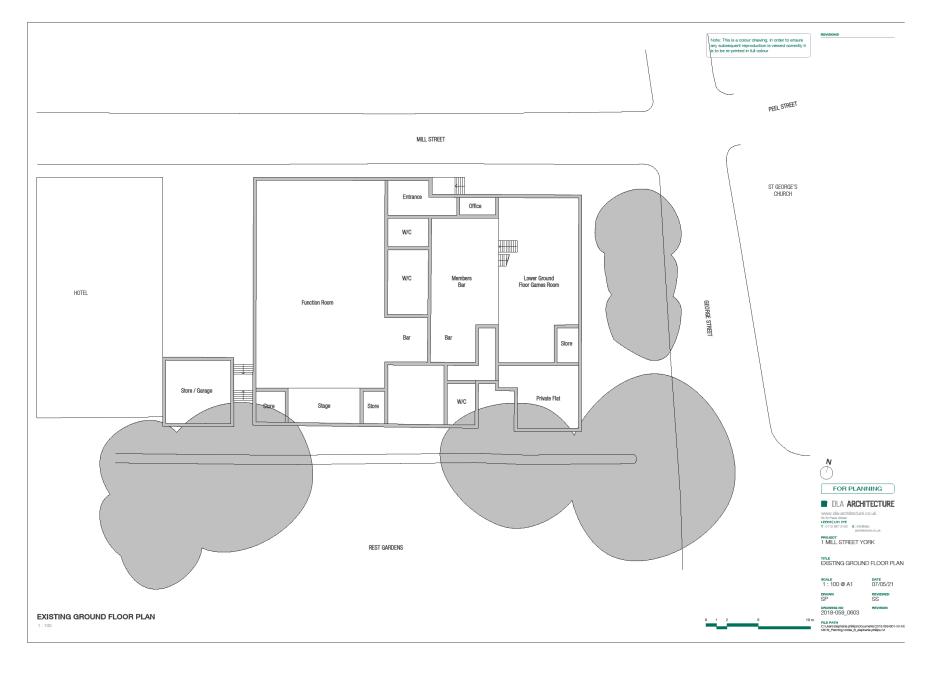

### Planning Committee B

21/01045/FULM Tramways Club 1 Mill Street

## Site Plan – existing building shown as hatched



### Existing floor plan – basement



# Existing Floor plans – ground floor



#### REVISIONS

### Existing North and East elevations



#### EXISTING NORTHERN ELEVATION





FOR PLANNING

## Existing South and West elevations



### **Proposed Site Plan**



# Proposed basement floor plan



### Proposed ground floor plan



## Proposed typical upper floors plan



### Proposed fourth floor plan



#### Proposed north and east elevations





### Smoth Red/Darge MMB fibit is local specification (TBC) tail Shetcher bord with experienced arounced to inside opening. Dutk gray recentor pointing, Proceedings of the second pointing, Proceding in course detail where showes to defined the local level content of bell of Shetcher bond with expressed curround to written general guide. The process of the process of the second pointing. The process of the second pointing in Pr